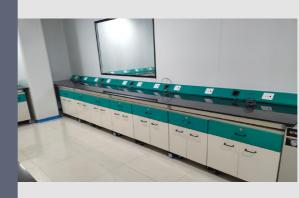

## LABORATORY FURNITURE

#### **Island Bench Pedestal Design**

#### Types of Laboratory Furniture

- Wall Bench
- Island Bench
- Peninsular Bench
- Double Analytical Table

#### Wall Bench C-Frame Design

#### Accessories Available

Electrical Sockets
 6/16 Amp / Industrial Socket / BCH Metal
 Clad Sockets (Schneider or Legrand
 Make)
 Handles
 PP Black Handle / Aluminum Flush Handle
 / SS Handle(D Type)

• Hinges Ebco / Hettich

• Drawer Glides Ebco / Hettich

• Sink PP Sink / SS Sink / Ceramic Sink

• Table top Granite / Trespa / Metal

• Water Tap Three way / One way

• Peg Board PP / SS

• Cabinet Locks Godrej / Ebco / Hafele