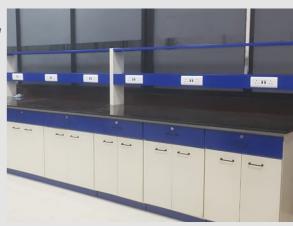

## LABORATORY FURNITURE

#### **Island Bench Pedestal Design**

#### Types of Laboratory Furniture

- Wall Bench
- Island Bench
- Peninsular Bench
- Double Analytical Table

#### Wall Bench C-Frame Design

#### Accessories Available

Electrical Sockets
 6/16 Amp / Industrial Socket / BCH Metal
 Clad Sockets (Schneider or Legrand
 Make)
 Handles
 PP Black Handle / Aluminum Flush Handle
 / SS Handle(D Type)

• Hinges Ebco / Hettich

• Drawer Glides Ebco / Hettich

• Sink PP Sink / SS Sink / Ceramic Sink

• Table top Granite / Trespa / Metal

• Water Tap Three way / One way

• Peg Board PP / SS

• Cabinet Locks Godrej / Ebco / Hafele