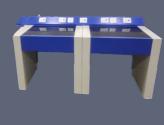

#### Types of Laboratory Furniture

- Wall Bench
- Island Bench
- Peninsular Bench
- Double Analytical Table

#### **Island Bench Pedestal Design**