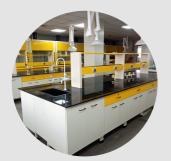

## LABORATORY FURNITURE

#### **Island Bench Pedestal Design**

#### Types of Laboratory Furniture

- Wall Bench
- Island Bench
- Peninsular Bench
- Double Analytical Table