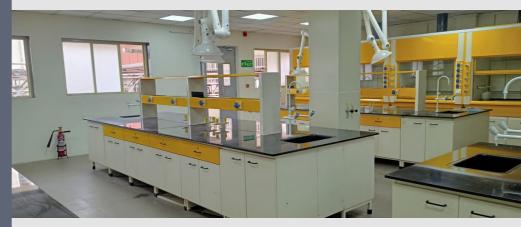

## LABORATORY FURNITURE

#### Types of Laboratory Furniture

- Wall Bench
- Island Bench
- Peninsular Bench
- Double Analytical Table