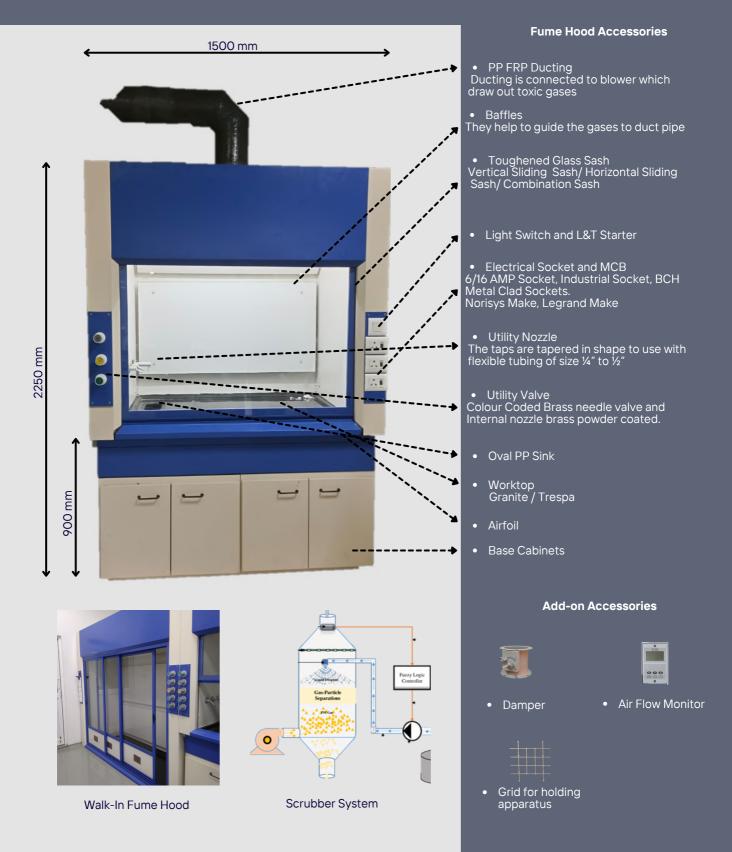

## LABORATORY FUME HOOD

#### Types of Laboratory Fume Hood

- Bench Mounted Fume Hood
- Low Bench Fume Hood
- Walk-in Fume Hood
- Customized Fume Chamber

The laboratory fume hood is the most common local exhaust ventilation system used in laboratories and is the primary method used to control inhalation exposures to hazardous substances. When used properly, fume hoods offer a significant degree of protection for the user. The Fume hoods are connected to the blowers mounted on terrace and through the PP Duct all the harmful gases are drawn out of the fume hood and released out of the laboratory. If the gases are too harmful to directly release in environment than scrubber system is used which filters out the toxic gases and make it safe to release it in atmosphere.