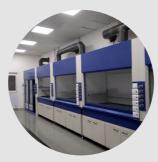

## LABORATORY FUME HOOD

#### Types of Laboratory Fume Hood

- Bench Mounted Fume Hood
- Low Bench Fume Hood
- Walk-in Fume Hood
- Customized Fume Chamber

The laboratory fume hood is the most common local exhaust ventilation system used in laboratories and is the primary method used to control inhalation exposures to hazardous substances. When used properly, fume hoods offer a significant degree of protection for the user. The Fume hoods are connected to the blowers mounted on terrace and through the PP Duct all the harmful gases are drawn out of the fume hood and released out of the laboratory. If the gases are too harmful to directly release in environment than scrubber system is used which filters out the toxic gases and make it safe to release it in atmosphere.